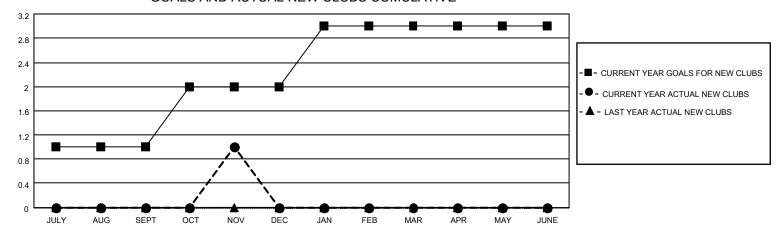

## MONTHLY MEMBERSHIP PROGRESS REPORT

LOCATION HAWAII District 50 Results as of: 11/30/2021

| Clubs RESULTS FOR 2021-2022 |   |   |   | Members RESULTS FOR 2021-2022 |    |    |    |
|-----------------------------|---|---|---|-------------------------------|----|----|----|
|                             |   |   |   |                               |    |    |    |
| JULY/AUG/SEPT               | 1 | 0 | 0 | JULY/AUG/SEPT                 | 10 | 49 | 46 |
| OCT/NOV/DEC                 | 1 | 1 | 0 | OCT/NOV/DEC                   | 20 | 58 | 40 |
| JAN/FEB/MAR                 | 1 | 0 | 0 | JAN/FEB/MAR                   | 20 | 0  | 0  |
| APR/MAY/JUNE                | 0 | 0 | 0 | APR/MAY/JUNE                  | 10 | 0  | 0  |

## GOALS AND ACTUAL NEW CLUBS CUMULATIVE

| DROPPED CLUBS: 0 |    | 24 CLUBS OF 59 ADDED 1 OR<br>MORE NEW MEMBERS | GENDER DISTRIBUTION                 |                                                            |  |
|------------------|----|-----------------------------------------------|-------------------------------------|------------------------------------------------------------|--|
|                  |    |                                               | MALE<br>FEMALE                      | 867 (55.58%)<br>693 (44.42%)<br>0 (0.00%)<br>VER 0 (0.00%) |  |
| DROPPED MEMBERS  |    |                                               | NON BINARY PREFER NOT TO ANSWER     |                                                            |  |
| DECEASED         | 8  |                                               | THE ENTITY TO ANOWER                | 0 (0.0070)                                                 |  |
| CLUB CANCELLED   | 0  | CLICK HERE FOR CUMULATIVE                     | TOTAL FAMILY UNIT MEMBERS           | 253                                                        |  |
| OTHER            | 78 | MEMBERSHIP DATA                               |                                     |                                                            |  |
| TOTAL            | 86 |                                               | FAMILY MEMBERS PAYING HALF DUES 134 |                                                            |  |
|                  |    |                                               |                                     |                                                            |  |