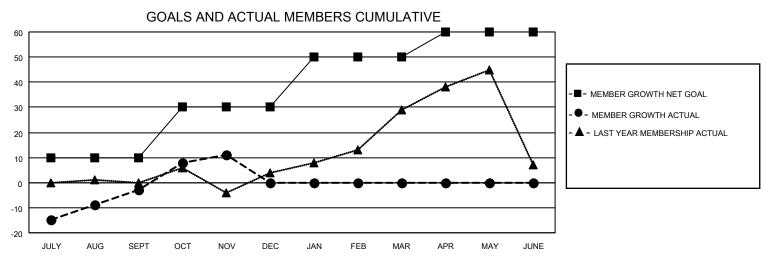

## MONTHLY MEMBERSHIP PROGRESS REPORT

LOCATION HAWAII District 50 Results as of: 11/30/2021

| Clubs RESULTS FOR 2021-2022 |   |   |   | Members RESULTS FOR 2021-2022 |    |    |    |
|-----------------------------|---|---|---|-------------------------------|----|----|----|
|                             |   |   |   |                               |    |    |    |
| JULY/AUG/SEPT               | 1 | 0 | 0 | JULY/AUG/SEPT                 | 10 | 49 | 46 |
| OCT/NOV/DEC                 | 1 | 1 | 0 | OCT/NOV/DEC                   | 20 | 58 | 40 |
| JAN/FEB/MAR                 | 1 | 0 | 0 | JAN/FEB/MAR                   | 20 | 0  | 0  |
| APR/MAY/JUNE                | 0 | 0 | 0 | APR/MAY/JUNE                  | 10 | 0  | 0  |

## GOALS AND ACTUAL NEW CLUBS CUMULATIVE

| DROPPED CLUBS: 0 |    | 24 CLUBS OF 59 ADDED 1 OR<br>MORE NEW MEMBERS | GENDER DISTRIBUTION                 |                                                            |  |
|------------------|----|-----------------------------------------------|-------------------------------------|------------------------------------------------------------|--|
|                  |    |                                               | MALE<br>FEMALE                      | 867 (55.58%)<br>693 (44.42%)<br>0 (0.00%)<br>VER 0 (0.00%) |  |
| DROPPED MEMBERS  |    |                                               | NON BINARY PREFER NOT TO ANSWER     |                                                            |  |
| DECEASED         | 8  |                                               | THE ENTITY TO ANOWER                | 0 (0.0070)                                                 |  |
| CLUB CANCELLED   | 0  | CLICK HERE FOR CUMULATIVE                     | TOTAL FAMILY UNIT MEMBERS           | 253                                                        |  |
| OTHER            | 78 | MEMBERSHIP DATA                               |                                     |                                                            |  |
| TOTAL            | 86 |                                               | FAMILY MEMBERS PAYING HALF DUES 134 |                                                            |  |
|                  |    |                                               |                                     |                                                            |  |